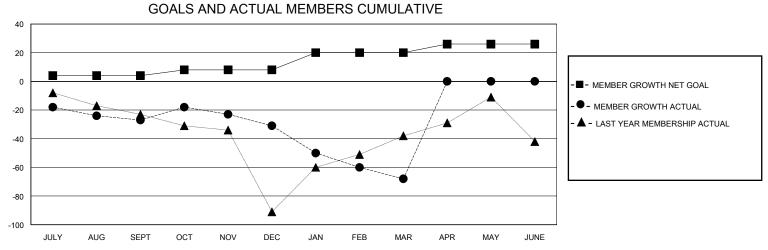

## District 60 B

Results as of: 3/31/2024

| GMT:                  |               | GMT CA    |               |                       |                        |                         |                                                    |  |
|-----------------------|---------------|-----------|---------------|-----------------------|------------------------|-------------------------|----------------------------------------------------|--|
| Clubs                 |               |           |               | Members               |                        |                         |                                                    |  |
| RESULTS FOR 2023-2024 |               |           |               | RESULTS FOR 2023-2024 |                        |                         |                                                    |  |
| QUARTER               | NEW CLUB GOAL | NEW CLUBS | DROPPED CLUBS | QUARTER MEMI          | BER GROWTH NET<br>GOAL | MEMBER GROWTH<br>ACTUAL | DROPPED<br>MEMBERS ACTUAL<br>(including transfers) |  |
| JULY/AUG/SEPT         | 0             | 0         | 0             | JULY/AUG/SEPT         | 4                      | 29                      | 46                                                 |  |
| OCT/NOV/DEC           | 0             | 0         | 0             | OCT/NOV/DEC           | 4                      | 29                      | 33                                                 |  |
| JAN/FEB/MAR           | 0             | 0         | 1             | JAN/FEB/MAR           | 12                     | 31                      | 47                                                 |  |
| APR/MAY/JUNE          | 1             | 0         | 0             | APR/MAY/JUNE          | 6                      | 0                       | 0                                                  |  |